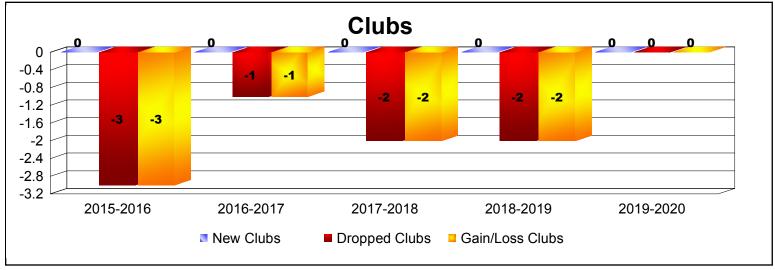

MBR0065 Page 1 of 2 1/6/2020 4:31:35AM

| Year      | New<br>Clubs | Dropped<br>Clubs | Gain/<br>Loss<br>Clubs | New<br>Members | Charter<br>Members | Reinstate<br>Members | Transfer<br>Members | Total<br>Member<br>Added | Total<br>Members<br>Dropped | Gain/<br>Loss<br>Members |
|-----------|--------------|------------------|------------------------|----------------|--------------------|----------------------|---------------------|--------------------------|-----------------------------|--------------------------|
| 2015-2016 | 0            | -3               | -3                     | 99             | 2                  | 10                   | 15                  | 126                      | -155                        | -29                      |
| 2016-2017 | 0            | -1               | -1                     | 102            | 0                  | 5                    | 20                  | 127                      | -130                        | -3                       |
| 2017-2018 | 0            | -2               | -2                     | 94             | 0                  | 3                    | 11                  | 108                      | -178                        | -70                      |
| 2018-2019 | 0            | -2               | -2                     | 78             | 0                  | 4                    | 1                   | 83                       | -111                        | -28                      |
| 2019-2020 | 0            | 0                | 0                      | 27             | 0                  | 2                    | 5                   | 34                       | -56                         | -22                      |
| Average   | 0            | -2               | -2                     | 80             | 0                  | 5                    | 10                  | 96                       | -126                        | -30                      |