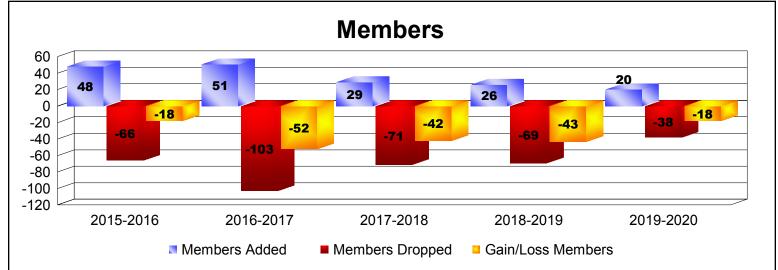

| Year      | New<br>Clubs | Dropped<br>Clubs | Gain/<br>Loss<br>Clubs | New<br>Members | Charter<br>Members | Reinstate<br>Members | Transfer<br>Members | Total<br>Member<br>Added | Total<br>Members<br>Dropped | Gain/<br>Loss<br>Members |
|-----------|--------------|------------------|------------------------|----------------|--------------------|----------------------|---------------------|--------------------------|-----------------------------|--------------------------|
| 2015-2016 | 0            | 0                | 0                      | 45             | 0                  | 1                    | 2                   | 48                       | -66                         | -18                      |
| 2016-2017 | 0            | -3               | -3                     | 48             | 0                  | 1                    | 2                   | 51                       | -103                        | -52                      |
| 2017-2018 | 0            | -1               | -1                     | 24             | 0                  | 2                    | 3                   | 29                       | -71                         | -42                      |
| 2018-2019 | 0            | 0                | 0                      | 21             | 1                  | 3                    | 1                   | 26                       | -69                         | -43                      |
| 2019-2020 | 0            | 0                | 0                      | 19             | 0                  | 1                    | 0                   | 20                       | -38                         | -18                      |
| Average   | 0            | -1               | -1                     | 31             | 0                  | 2                    | 2                   | 35                       | -69                         | -35                      |