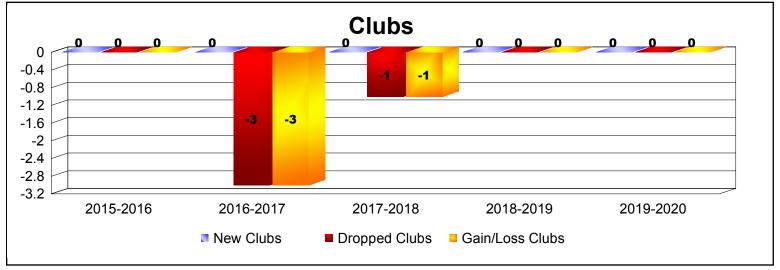

| Year      | New<br>Clubs | Dropped<br>Clubs | Gain/<br>Loss<br>Clubs | New<br>Members | Charter<br>Members | Reinstate<br>Members | Transfer<br>Members | Total<br>Member<br>Added | Total<br>Members<br>Dropped | Gain/<br>Loss<br>Members |
|-----------|--------------|------------------|------------------------|----------------|--------------------|----------------------|---------------------|--------------------------|-----------------------------|--------------------------|
| 2015-2016 | 0            | 0                | 0                      | 45             | 0                  | 1                    | 2                   | 48                       | -66                         | -18                      |
| 2016-2017 | 0            | -3               | -3                     | 48             | 0                  | 1                    | 2                   | 51                       | -103                        | -52                      |
| 2017-2018 | 0            | -1               | -1                     | 24             | 0                  | 2                    | 3                   | 29                       | -71                         | -42                      |
| 2018-2019 | 0            | 0                | 0                      | 21             | 1                  | 3                    | 1                   | 26                       | -69                         | -43                      |
| 2019-2020 | 0            | 0                | 0                      | 19             | 0                  | 1                    | 0                   | 20                       | -38                         | -18                      |
| Average   | 0            | -1               | -1                     | 31             | 0                  | 2                    | 2                   | 35                       | -69                         | -35                      |