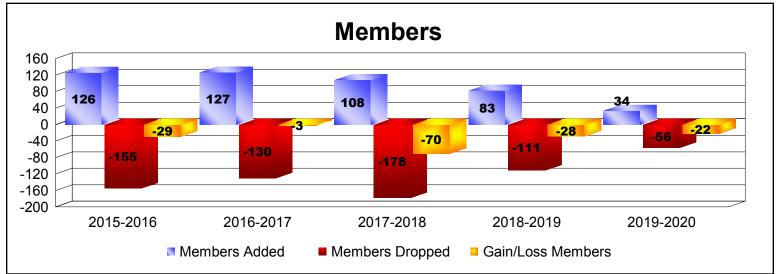

MBR0065 Page 1 of 2 1/6/2020 4:31:35AM

| Year      | New<br>Clubs | Dropped<br>Clubs | Gain/<br>Loss<br>Clubs | New<br>Members | Charter<br>Members | Reinstate<br>Members | Transfer<br>Members | Total<br>Member<br>Added | Total<br>Members<br>Dropped | Gain/<br>Loss<br>Members |
|-----------|--------------|------------------|------------------------|----------------|--------------------|----------------------|---------------------|--------------------------|-----------------------------|--------------------------|
| 2015-2016 | 0            | -3               | -3                     | 99             | 2                  | 10                   | 15                  | 126                      | -155                        | -29                      |
| 2016-2017 | 0            | -1               | -1                     | 102            | 0                  | 5                    | 20                  | 127                      | -130                        | -3                       |
| 2017-2018 | 0            | -2               | -2                     | 94             | 0                  | 3                    | 11                  | 108                      | -178                        | -70                      |
| 2018-2019 | 0            | -2               | -2                     | 78             | 0                  | 4                    | 1                   | 83                       | -111                        | -28                      |
| 2019-2020 | 0            | 0                | 0                      | 27             | 0                  | 2                    | 5                   | 34                       | -56                         | -22                      |
| Average   | 0            | -2               | -2                     | 80             | 0                  | 5                    | 10                  | 96                       | -126                        | -30                      |